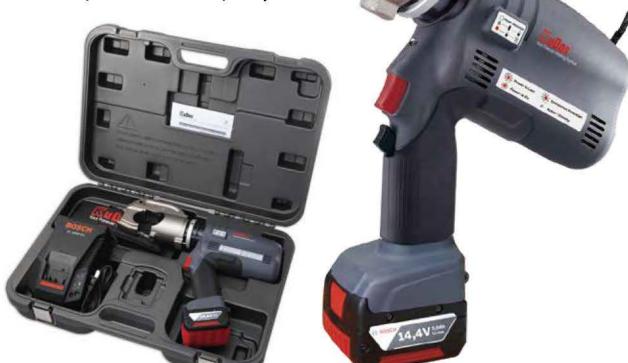

## KUDOS USA BATTERY OPERATED TOOLS / CRIMPER BATTERY TYPE LEC-32

## Model No. LEC-32 (with Li-ion Battery & Charger)

Height: 328 mm

Weight: 7.0 kgs (battery included)

## ■ Specifications:

: 14.4V DC Motor Drive unit

Charger (GS/CE):

: 110V Single Phase AC Input voltage Input voltage : 230V Single Phase AC

: 50-60 Hz Input frequency : 21.75 VA Input current Reservoir capacity: 120 cc